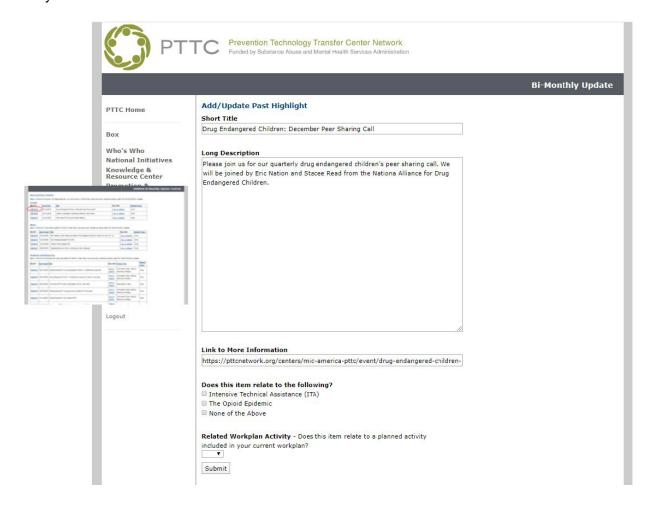

Be sure to complete the "Related Workplan Activity" section if the highlight you are including relates to a specific activity included in your Year Two Workplan.

Complete form and Select "Submit".

**Repeat** for remaining 5 highlights you wish to share in your Center's Update. Use the "View", "Edit" and "Remove" to edit information (if needed).