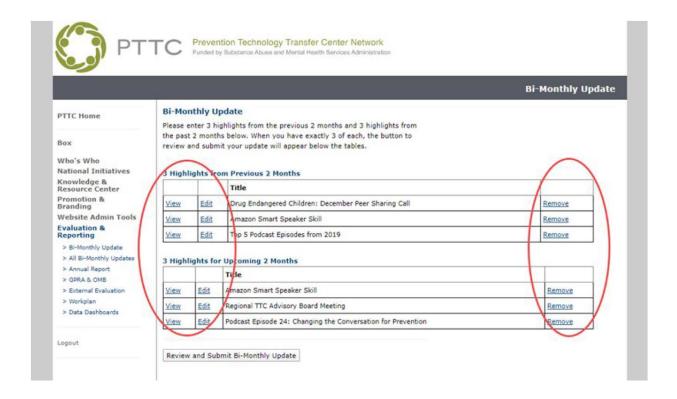

Be sure to complete the "Related Workplan Activity" section if the highlight you are including relates to a specific activity included in your Year Two Workplan.

Complete form and Select "Submit".

**Repeat** for remaining 5 highlights you wish to share in your Center's Update. Use the "View", "Edit" and "Remove" to edit information (if needed).

When complete, select "Review and Submit Bi-Monthly Update".

Review and Submit Bi-Monthly Update

Lastly, after confirming your Update submission, select "Submit Bi-Monthly Update". You will not be able to edit your Update after it is submitted.