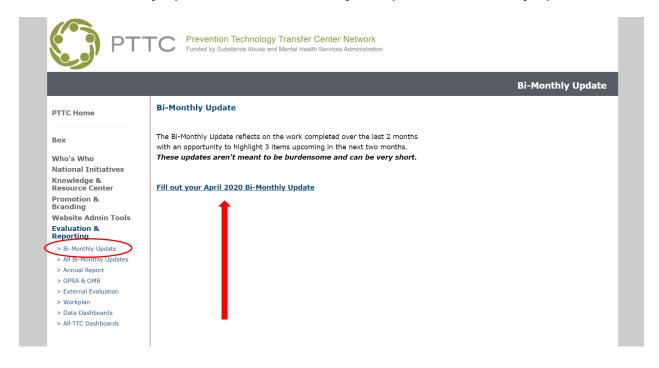

## Select "> Bi-Monthly Update" and then "Fill out your April 2020 Bi-Monthly Update"

To Enter Your Center's **3 Highlights from the Previous 2 Months** - select how you would like to Enter the Information: