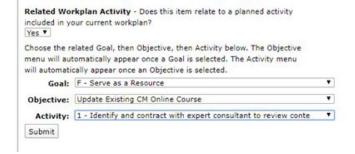

Be sure to complete the "Related Workplan Activity" section if the highlight you are including relates to a specific activity included in your Year Two Workplan.

Complete form and Select "Submit".

**Repeat** for remaining 5 highlights you wish to share in your Center's Update. Use the "View", "Edit" and "Remove" to edit information (if needed).